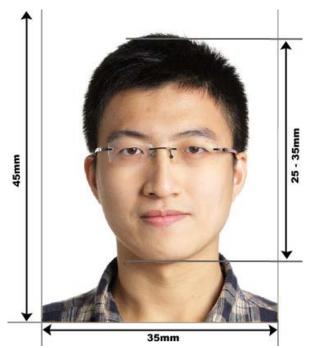

- Overall size is 35 mm wide by 45 mm high
- High quality printing on MATT PAPER
- The passport photos must be borderless
- The passport photos must have been taken within the last 3 months
- Full face photo with you looking directly at the camera
- Your head must be straight straight and your eyes must be open
- No hair across the eyes is allowed in your photos
- Both edges of your face, and the top of the shoulders must be clearly seen
- Face measurement between 25 mm and 35 mm from chin to crown of head
- Taken without wearing any hat or other head covering
- Hats or head covering allowed for religeous reasons
- If you wear glasses, there must be no flash reflection
- Spectacle frames must not cover any part of your eyes
- Tinted glasses and sunglasses are not allowed
- Taken with uniform lighting with no flash reflections or shadows
- No uneven bright spots on the face and no red eyes in your photo
- Taken against a white background
- Light gray background if your hair or headcovering is white
- The photo must show you alone with no chair back, other people etc