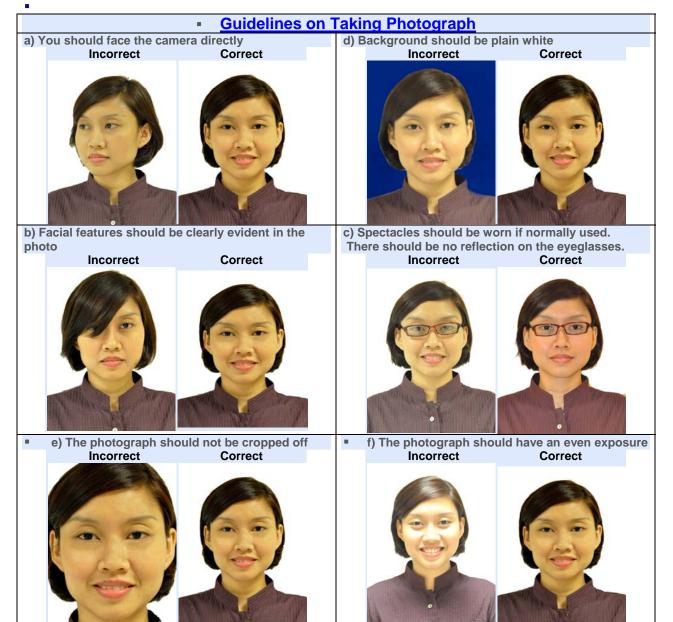

- Overall size is 35 mm wide by 45 mm high
- High quality printing on MATT PAPER
- The passport photos must be borderless
- The passport photos must have been taken within the last 3 months
- Full face photo with you looking directly at the camera
- Your head must be straight straight and your eyes must be open
- No hair across the eyes is allowed in your photos
- Both edges of your face, and the top of the shoulders must be clearly seen
- Face measurement between 25 mm and 35 mm from chin to crown of head
- Taken without wearing any hat or other head covering
- Hats or head covering allowed for religeous reasons
- If you wear glasses, there must be no flash reflection
- Spectacle frames must not cover any part of your eyes
- Tinted glasses and sunglasses are not allowed
- Taken with uniform lighting with no flash reflections or shadows
- No uneven bright spots on the face and no red eyes in your photo
- Taken against a white background
- Light gray background if your hair or headcovering is white
- The photo must show you alone with no chair back, other people etc